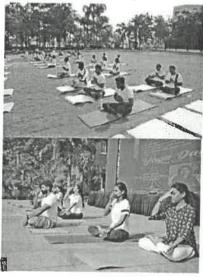

### "YOGA AND WELLNESS -INTERNATIONAL YOGA DAY"

COURSE OBJECTIVES: The main objectives of the program are:

It can be used to improve health, flexibility, strength, posture. It is not only a rewarding physical activity, but it is also a holistic lifestyle that promotes emotional well-being and good mental health.

TRAINING METHODS - Offline lectures and demonstrations

RESOURCE PERSON: Dr.Jamuna Rani, Prof Pharmacology, Member Student Welfare

Committee.

VENUE: Malla Reddy Institute of Medical Sciences, Open Auditorium in front of central

library

DURATION: 8am to 11am BATCH SIZE: 60 participants

DATE: 21.06.2022

PARTICIPANTS: Interns and MBBS students

Malla Reddy Institute of Medical Sciences :

(SPONSORED BY: CHANDRAMMA EDUCATIONAL SOCIETY)