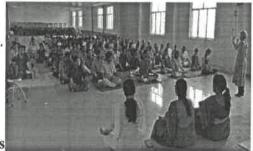

### "YOGA AND WELLNESS -INTERNATIONAL YOGA DAY"

COURSE OBJECTIVES: The main objectives of the program are:

It can be used to improve health, flexibility, strength, posture. It is not only a rewarding physical activity, but it is also a holistic lifestyle that promotes emotional well-being and good mental health.

TRAINING METHODS - Offline lectures and demonstrations

RESOURCE PERSON: Dr.Jamuna Rani, Prof Pharmacology, Member Student Welfare

Committee.

VENUE: Malla Reddy Institute of Medical Sciences, Open Auditorium in front of central

library

DURATION: 8am to 11am BATCH SIZE: 60 participants

DATE: 21.06.2022

PARTICIPANTS: Interns and MBBS students

Malla Reddy Institute of Medical Sciences :

(SPONSORED BY: CHANDRAMMA EDUCATIONAL SOCIETY)